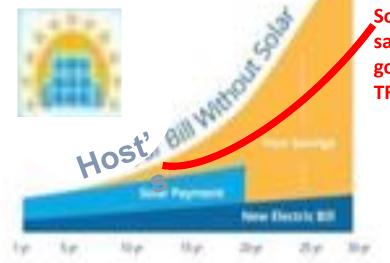

Solar savings going to TRUST

Solar savings going to the trust are calculated at a **FIXED RATE**.

As cost of electricity goes up, the host keeps more of the solar savings.

Calculations of solar savings are done in a digital dashboard that is shared by all parties to the trust.