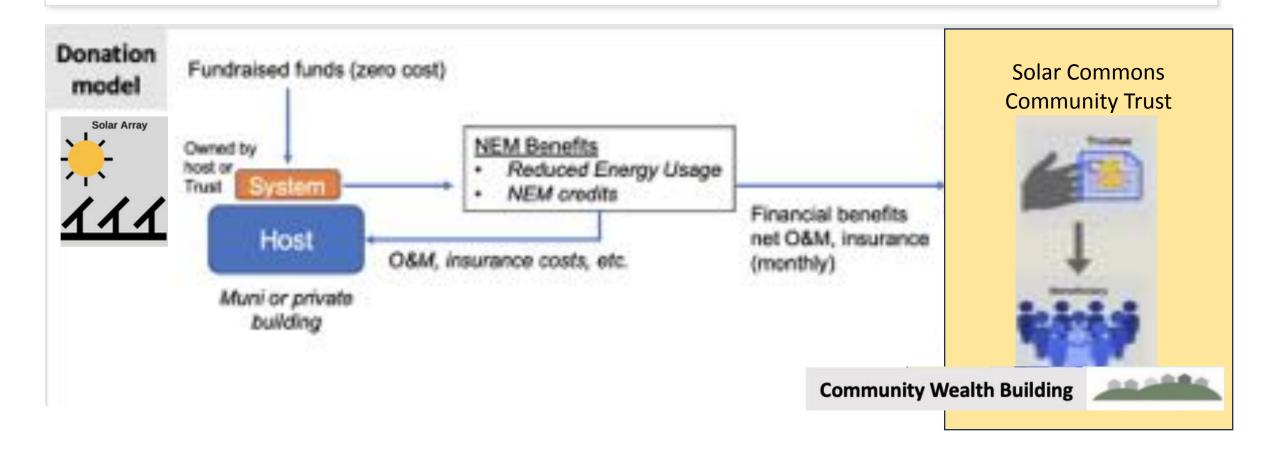

## Formal Law + Donation (or loan)

Solar savings going to TRUST

Solar savings going to the trust are calculated at a **FIXED RATE**.

As cost of electricity goes up, the host keeps more of the solar savings.

Calculations of solar savings are done in a digital dashboard that is shared by all parties to the trust.