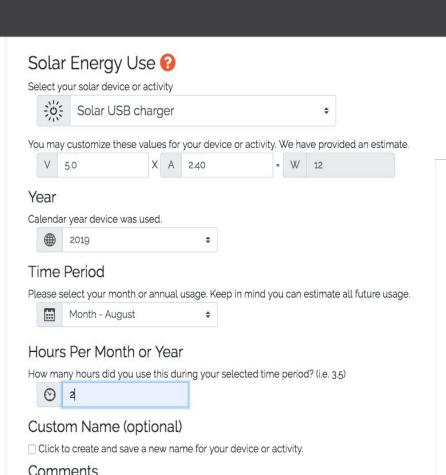

Please review before submitting.

Hours Used During Time Period

| Device               | Solar USB charger |
|----------------------|-------------------|
| Device Type          | Electric          |
| Volts                | 5.0               |
| Amps                 | 2.40              |
| Watts                | 12                |
| Year and Time Period | August 2019       |
|                      |                   |